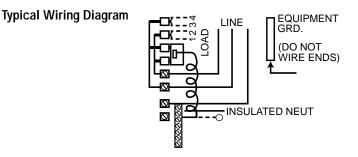

In addition, it comes with installed neutral and ground bars and the raintight hub for either top or bottom feed.

- 125 amps, main lug only
- 120/240V ac, single-phase, 3-wire
- 50- or 60-amp GFCI installed
- Up to 4 additional circuits available

GFCI installed plus room for up to 4 additional circuits for outdoor lighting, entertainment systems, etc.

| Main<br>Lug<br>Amperage | GFCI*<br>Breaker<br>Amperage | Additional<br>Breaker Spaces |           | Dimensions (inches) |      |      | Cat. No.    |
|-------------------------|------------------------------|------------------------------|-----------|---------------------|------|------|-------------|
|                         |                              | 1" Thol                      | 1/2" Thop | Н                   | W    | D    |             |
| 125                     | 50                           | 2                            | 4         | 10.25               | 7.75 | 4.00 | TL412R250GF |
| 125                     | 60                           | 2                            | 4         | 10.25               | 7.75 | 4.00 | TL412R260GF |