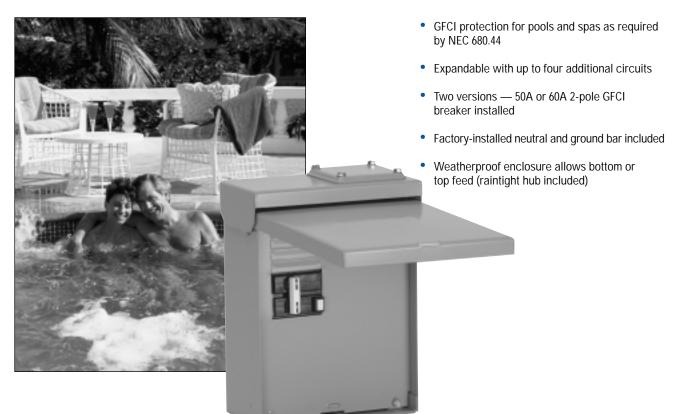

### Safety, convenience and value for your pool, hot tub or whirlpool

Meets NEC #680.44

**NEC #680.44 Spas and Hot Tubs Protection** Except as otherwise provided in this section, the outlet(s) that supplies a self-contained spa or hot tub, a packaged spa or hot tub equipment assembly or a field-installed spa or hot tub shall be protected by a ground-fault circuit interrupter.

# PowerMark Gold<sup>™</sup> Spa & Pool Panel

With GE's PowerMark Gold Spa & Pool Panel, supplying power and protection to your spa, pool or other outdoor area is simple and economical.

It comes with the ground fault circuit interrupter already installed, and it provides spaces for up to four additional breakers for other needs.

In addition, it comes with installed neutral and ground bars and the raintight hub for either top or bottom feed.

- 125 amps, main lug only
- 120/240V ac, single-phase, 3-wire
- 50- or 60-amp GFCI installed
- Up to 4 additional circuits available