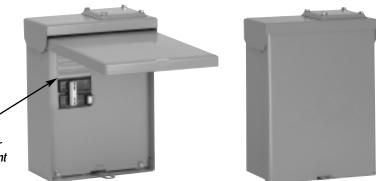

# PowerMark Gold<sup>™</sup> Spa & Pool Panel

With GE's PowerMark Gold Spa & Pool Panel, supplying power and protection to your spa, pool or other outdoor area is simple and economical.

It comes with the ground fault circuit interrupter already installed, and it provides spaces for up to four additional breakers for other needs.

In addition, it comes with installed neutral and ground bars and the raintight hub for either top or bottom feed.

- 125 amps, main lug only
- 120/240V ac, single-phase, 3-wire
- 50- or 60-amp GFCI installed
- Up to 4 additional circuits available