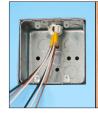

## White Button™ Non-Metallic Push-In Connectors

For NM cable. Listed for use with single or multiple cables.

## **FEATURES AND BENEFITS**

- Easy cable insertion into a single opening from inside or outside the box
- UL Listed—Exceeds UL and CSA pullout requirements
- Easy to remove with pliers or screwdriver
- Lowest cost NM cable connector available today