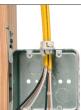

## White Button™ Non-Metallic Push-In Connectors

For NM cable. Listed for use with single or multiple cables.

## **FEATURES AND BENEFITS**

- Easy cable insertion into a single opening from inside or outside the box
- UL Listed—Exceeds UL and CSA pullout requirements
- Easy to remove with pliers or screwdriver
- Lowest cost NM cable connector available today