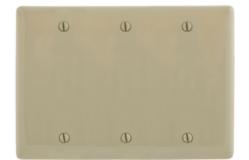

## **Blank Wallplates**

# **Ordering Information**

| Description                | Color | Catalog No. | UPC          |
|----------------------------|-------|-------------|--------------|
| 3-Gang, 3 Blank, Box Mount | Ivory | NP33I       | 883778103049 |

### **Specifications**

Material Nylon
Plate Type 3-Gang
Plate Openings Blank

Mounting Screws Steel painted, slotted head

Appearance Smooth