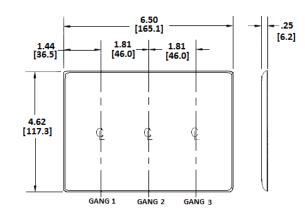

# **Ordering Information**

| Description                | Color | Catalog No. | UPC          |
|----------------------------|-------|-------------|--------------|
| 3-Gang, 3 Blank, Box Mount | Ivory | NP33I       | 883778103049 |

### **Specifications**

Material Nylon
Plate Type 3-Gang
Plate Openings Blank

Mounting Screws Steel painted, slotted head

Appearance Smooth