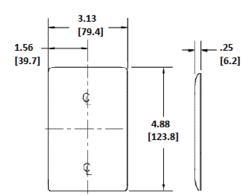

#### **Specifications**

| -              |                |  |
|----------------|----------------|--|
| Material       | Nylon          |  |
| Thickness      | .06 in. (1.5). |  |
| Mounting Screw | Steel          |  |
| Height         | 4.88" (124.0)  |  |
| Width          | 3.13" (79.5)   |  |
|                |                |  |