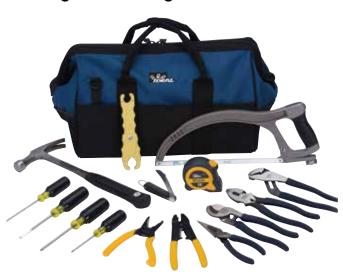

## 16-Piece Master Electrician's Kit w/Large Mouth Bag

| Description                                                                     | Part No. |
|---------------------------------------------------------------------------------|----------|
| 16-Piece Master Electrician's Kit                                               | 35-808   |
| Kit Includes                                                                    |          |
| Combo Crimp/Strip Tool                                                          | 30-428   |
| Pocket Fuse Puller                                                              | 34-002   |
| 9-1/2 in. Lineman's Plier w/New England nose, crimping die and fish tape puller | 30-430   |
| 8-1/2 in. Long-Nose Pliers w/cutter                                             | 35-038   |
| 9-1/2 in. Cable Cutter                                                          | 35-052   |
| 1/4 in. x 4 in. Cushioned-Grip Slotted round shank Screwdriver                  | 35-164   |
| 3/16 in. x 6 in. Cushioned-Grip Slotted Cabinet Tip Screwdriver                 | 35-186   |
| #1 x 3 in. Cushioned-Grip Phillips Screwdriver                                  | 35-193   |
| #2 x 4 in. Cushioned-Grip Phillips Screwdriver                                  | 35-194   |
| Electrician's Hammer                                                            | 35-210   |
| 25' Auto-Lock Tape Measure                                                      | 35-242   |
| Ergonomic Hacksaw                                                               | 35-261   |
| Hawkbill Knife                                                                  | 35-286   |
| 10-1/2 in. Tongue and Groove Plier                                              | 35-430   |
| Reflex™ T®-5 T®-Stripper Wire Stripper                                          | 45-415   |
| 18 in. Large Mouth Bag                                                          | 35-427   |