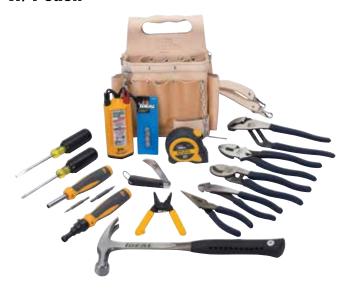

## 16-Piece Master Electrician's Kit w/Pouch

| Description                                                       | Part No. |
|-------------------------------------------------------------------|----------|
| 16-Piece Master Electrician's Kit                                 | 35-800   |
| Kit Includes                                                      |          |
| 9-1/4 in. Lineman's Plier w/fish tape puller                      | 30-430   |
| 8 in. Diagonal-Cutting Pliers w/angled head                       | 35-029   |
| 8-1/2 in. Long-Nose Plier                                         | 35-038   |
| 9-1/2 in. Cable Cutter                                            | 35-052   |
| 3/16 in. x 6 in. Cushioned-Grip Screw holding Slotted Screwdriver | 35-083   |
| 1/4 in. x 4 in. Cushioned-Grip Slotted round shank Screwdriver    | 35-164   |
| #2 x 4 in. Cushioned-Grip Phillips Screwdriver                    | 35-194   |
| Electrician's Hammer                                              | 35-210   |
| 25' Auto-Lock Tape Measure                                        | 35-242   |
| Electrician's Knife                                               | 35-285   |
| Standard Leather Pouch w/shoulder strap                           | 35-311   |
| 10-1/2 in. Tongue and Groove Plier                                | 35-430   |
| 7-in-1 Twist-a-Nut™ Screwdriver                                   | 35-908   |
| T®-Stripper Wire Stripper                                         | 45-120   |
| Vol-Con® Voltage/Continuity Tester                                | 61-076   |
| Replacement Battery                                               | 61-201   |