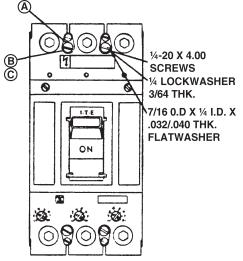

## **SAFETY INSTRUCTIONS**

NOTE: This instruction outlines the recommended installation procedure.

- 1. Turn power off supplying device before installing kit.
- Assemble screws A & washers B
  C through breakers as shown. CFD breakers require 6 screws (2 kits).

FD AND FM FRAME CIRCUIT BREAKER