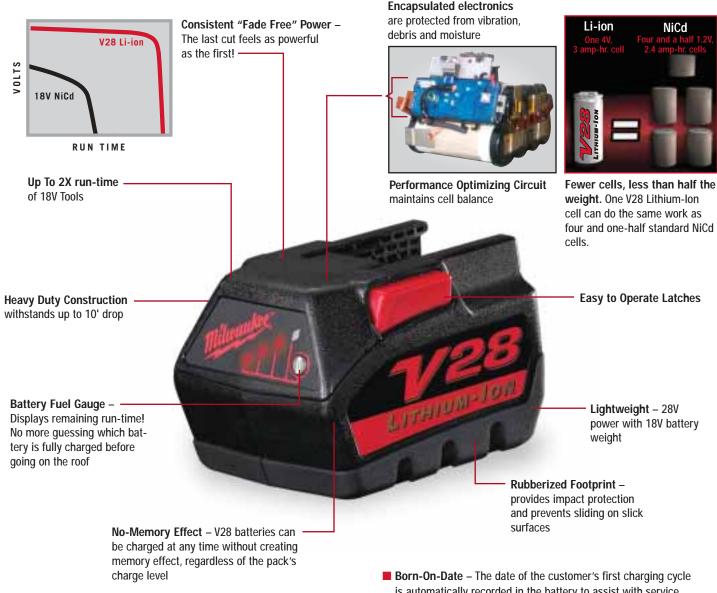

## LITHIUM-ION BATTERY

48-11-2830

■ Longer Pack Life/2 Year Battery Warranty – The combination of Milwaukee's specialized high power Lithium-Ion battery cells and our performance optimizing circuit, provides up to 2-1/2 times more lifetime work output when compared to today's 18V NiCd.

Backed by Milwaukee's 2 year battery warranty

- is automatically recorded in the battery to assist with service and warranty claims.
- More Eco-Friendly Chemistry Li-ion batteries are more ecologically friendly than NiCd batteries because they contain no cadmium and do not have to be recycled in many states.
- V28 Li-ion Cold Weather Performance Cold Temperature NiCd batteries lose most of their charge. Even if these depleted NiCd batteries are warmed up, they still need to be re-charged to get their capacity back. Milwaukee's V28 Lithium-Ion batteries deliver full capacity at cold temperatures and can be used in temperatures down to -4°F.